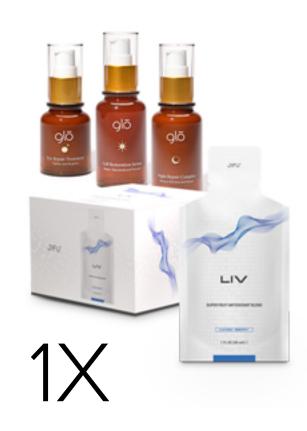

### 250 - GLO/LIV Launch Bundle

- 1 GLO Cell Restoration Serum
- 1 GLO Eye Repair Treatment
- 1 GLO Night Repair Complex
- 1 box LIV
- 12 Travel Points to Purchaser of Bundle
- 250 Euro/135 QV
- Additional 15 QV until 8 October, 2023 (TOTAL 150 QV/135 CV)
- Free Shipping until 8 October, 2023
- JIFU LIVE Points .375 Point

### 250 - GLO/LIV Launch Bundle

- 1 GLO Cell Restoration Serum
- 1 GLO Eye Repair Treatment
- 1 GLO Night Repair Complex
- 1 box LIV
- 12 Travel Points to Purchaser of Pack
- \$250 USD/125 QV
- Additional 15 QV until 8 October (TOTAL 140 QV/125 CV)
- Free Shipping until 8 October, 2023
- JIFU LIVE Points .375 Point